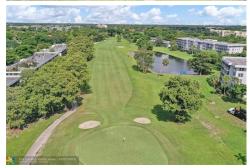

## 3150 N Palm Aire Dr #107, Pompano Beach, FL 33069

» Beds: 1 | Baths: 1 Full, 1 Half

» MLS #: F10198105

» Condominium | 960 ft<sup>2</sup>

- » THIS IS A GREAT HANDYMAN SPECIAL
- » FIRST FLOOR LOCATION MAKING IT EASY TO CHANGE OUT THE KITCHEN ETC.
- » More Info: 3150NPalmAireDr107.lsForMe.com

## \$85,000

WOW!!! GREAT HANDYMAN SPECIAL WAITING FOR YOUR TOUCHES - HUGE FIRST FLOOR 1 BED 1.5 BATH RIGHT ON THE GOLF COURSE WITH NICE GOLF COURSE VIEWS WHILE MAINTAINING PRIVACY - EASY FIRST FLOOR LOCATION TO QUICKLY AND EASILY CHANGE OUT THE KITCHEN, BATHROOMS, AND FLOORING OF YOUR CHOICE! - THIS IS A REALLY NICE QUIET COMMUNITY WITH IT'S OWN PUBLIX SUPERMARKET AND EASY ACCESS TO THE TURNPIKE, 195, BEACH, AND ISLE CASINO....FOR THOSE OF YOU NOT AWARE THERE ARE BIG PLANS FOR THE NEIGHBORING ISLE CASINO COMING UP...FOR MORE INFORMATION GO TO: http://cordish.com/portfolio/live-resorts-pompano