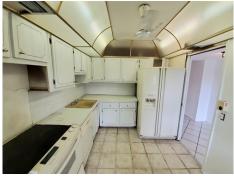

## \$85,000

WOW!!! GREAT HANDYMAN SPECIAL WAITING FOR YOUR TOUCHES - HUGE FIRST FLOOR 1 BED 1.5 BATH RIGHT ON THE GOLF COURSE WITH NICE GOLF COURSE VIEWS WHILE MAINTAINING PRIVACY - EASY FIRST FLOOR LOCATION TO QUICKLY AND EASILY CHANGE OUT THE KITCHEN, BATHROOMS, AND FLOORING OF YOUR CHOICE! - THIS IS A REALLY NICE QUIET COMMUNITY WITH IT'S OWN PUBLIX SUPERMARKET AND EASY ACCESS TO THE TURNPIKE, 195, BEACH, AND ISLE CASINO....FOR THOSE OF YOU NOT AWARE THERE ARE BIG PLANS FOR THE NEIGHBORING ISLE CASINO COMING UP...FOR MORE INFORMATION GO TO: http://cordish.com/portfolio/live-resorts-pompano